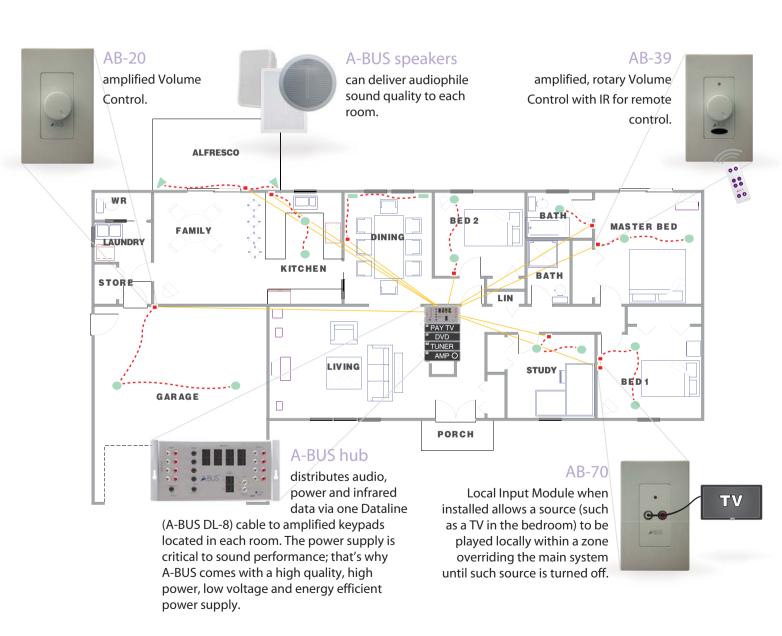

#### When to use a surface-mount Forté A-BUS hub:

- · Enhancing an existing home
- Single-source, multi-source or multi-zone system is desired
- 4 zones or less (expansion hub is available for additional rooms)
- Hub is located near TV or Home Theatre. Minimal to no heat,
  Forté A-BUS is ideal for use in a cabinet
- Source components are centrally located at the hub
- Forté Intercom™ is connected (single-source only)
- Integrating with an A-BUS/READY™, AV Receiver

#### Why Forté A-BUS?

- Easy to install
- Plug & play, no programming is required
- A-BUS Dataline (DL8) cabling is low cost, and uses minimal speaker wiring from the keypad
- Amplified keypads are star wired to the hub

and the power supply is centralized

 Keypads can fit into standard electrical wall boxes and come with screwless faceplates