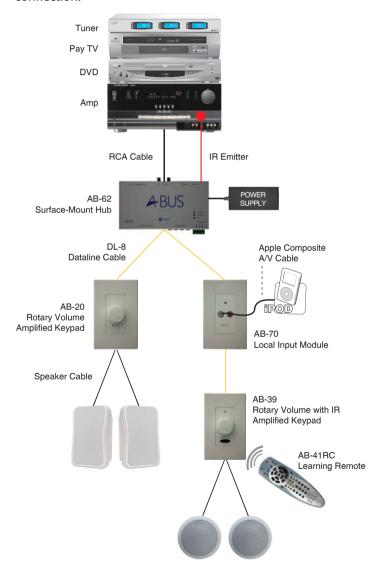

### With Your Existing HiFi.

Your existing hifi system or A-BUS/READY™, AV Receiver is the starting point for A-BUS. It can be as easy as one simple connection.

# WHEN ENHANCING AN EXISTING HOME

Your existing hifi system or A-BUS/READY™, AV Receiver is the starting point for Forté A-BUS. It can be as easy as one simple connection.