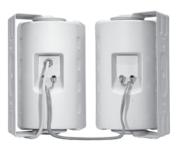

# Active Wall Mount Indoor & Outdoor Speakers

No matter where you want your music, A-BUS built-in music system can deliver with the new A-BUS/DIRECT WALL Active Indoor/Outdoor Speaker

This Class D speaker continues the A-BUS philosophy of multi-room made easy. Only a single Cat-5 cable is required from the hub or A-BUS/READY receiver to the active speaker ensuring high quality audio. The sound quality will delight.

The attractive speakers are ideal for both indoor or outdoor use with UV protection and an all weather design.

## **Specifications**

ABD-W5 ABP-W5

SPEAKER TYPE: 2-way Indoor/Outdoor speaker

WOOFER: 135mm (5.25") PP Mica TWEETER: 25mm (1") silk dome FREQUENCY RESPONSE: 65-20k Hz

SENSITIVITY: 88 dB GRILLE: Aluminium PLASTIC: UV Resistant COLOUR: Soft White

**MOUNTING**: Standard "U" bracket **AMPLIFICATION**: A-BUS Digital

CONTROL: ABR-43 Learning Remote Keypad IR: Built-in IR receiver head with confirmation LED STATUS: Muting facility with indicator LED WEIGHT: 4.8 Kg, 10.58lbs (12.2Kg, 26.9 lbs/ctn)