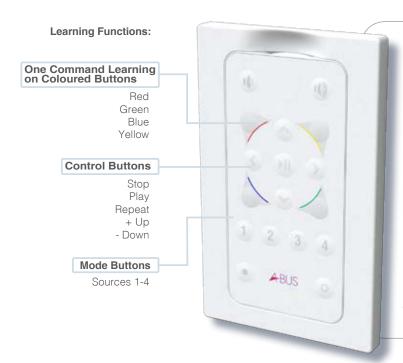

### Learning Remote Keypad with Wall Cradle

What makes the outdoor speaker work so well is the high powered learning remote keypad with wall cradle provides easy operation even in direct sunlight. Wall cabling is not required.

#### The Control

Supplied with A-BUS/DIRECT speakers is a cradled keypad for infrared remote control.

It can be used in several ways:

- 1. As a surface-mounted keypad on a single-gang plate, the keypad in its 10mm deep cradle can be easily attached directly on a wall close to the speakers. Wall cavity and wiring are not required.
- 2. The keypad can easily be removed from the wall plate housing and used as a stand alone remote control.
- 3. For kitchens, the handset can be magnetically attached to a metal surface such as a fridge.

The keypad includes A-BUS commands, with additional user learning keys for simple control commands such as play, stop, track advance and preset Up/Down. It includes two long life batteries for high power and reliable operation around the room.