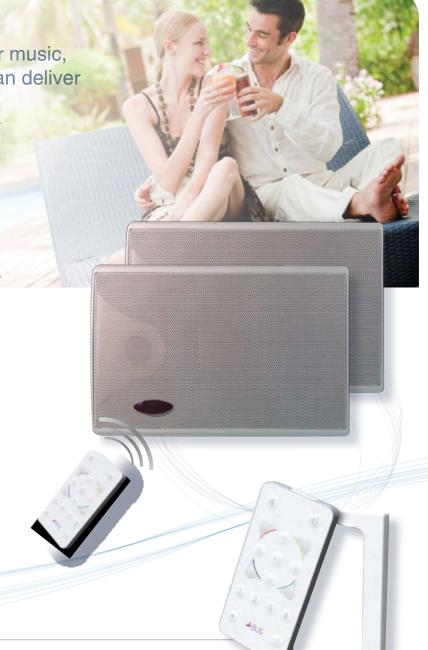

# Active Wall Mount Indoor & Outdoor Speakers

No matter where you want your music, A-BUS built-in music system can deliver with the new A-BUS/DIRECT WALL Active Indoor/Outdoor Speaker

This Class D speaker continues the A-BUS philosophy of multi-room made easy. Only a single Cat-5 cable is required from the hub or A-BUS/READY receiver to the active speaker ensuring high quality audio. The sound quality will delight.

The attractive speakers are ideal for both indoor or outdoor use with UV protection and an all weather design.

### Learning Remote Keypad with Wall Cradle

What makes the outdoor speaker work so well is the high powered learning remote keypad with wall cradle provides easy operation even in direct sunlight. Wall cabling is not required.

#### The Control

Supplied with A-BUS/DIRECT speakers is a cradled keypad for infrared remote control.

It can be used in several ways:

- 1. As a surface-mounted keypad on a single-gang plate, the keypad in its 10mm deep cradle can be easily attached directly on a wall close to the speakers. Wall cavity and wiring are not required.
- 2. The keypad can easily be removed from the wall plate housing and used as a stand alone remote control.
- 3. For kitchens, the handset can be magnetically attached to a metal surface such as a fridge.