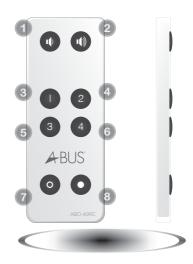

## Overview

The A-BUS infrared mini remote control is designed to work with products using standard A-BUS remote control commands. It includes the following commands:

- 1. Volume DOWN
- 2. Volume UP
- 3. Input source 1
- 4. Input source 2
- 5. Input source 3
- 6. Input source 4
- 7. Zone/module OFF
- 8. System OFF